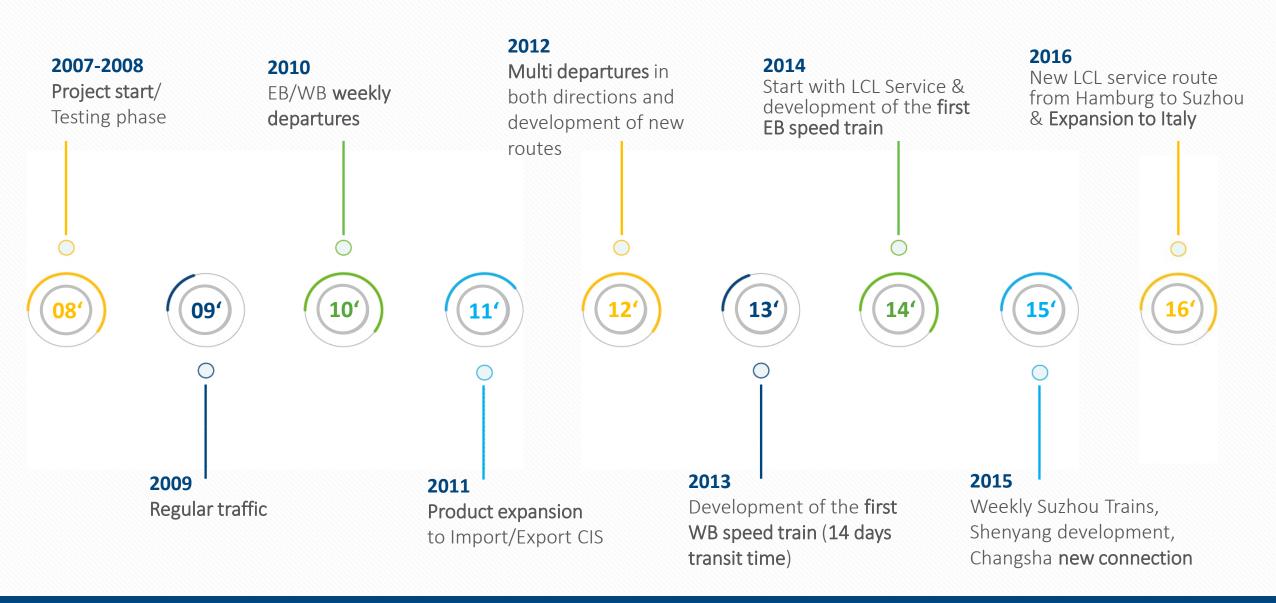

running time of the <u>Silk Road's express rails</u> are reduced to 10-13 days from 16-18 days in the initial stage.

The importance of railway has already been recognized by large forwarding companies and is being developed. However, it is also of significant importance that the small/medium scaled transportation companies should integrate this service into their portfolio.

One belt, One Road: With the Silk Road initiative, China aims to build a "Global Infrastructure Network"



Railway transportation is a strong competitor of sea and air freight.

# **FACTS AND STATISTICS OVERVIEW**





**CONTAINER STOCK** 



• 4.900



**TURNOVER** 



• 2014: 75.000.000 USD

• 2015: > 110.000.000 USD



**VOLUMES** 

>

• 2014: EB/WB: **30.000 TEU** 

• 2015: **47.000 TEU** 

# **DEVELOPMENT**





# **FELBs SERVICES**







- 1.1. Westbound / standard service
- 1.2. Westbound /speed train
- 1.3. Routing to / from Japan & S.Korea
- 1.4. Eastbound / standard service



2. LCL Services

- 2.1. Westbound
- 2.2. Eastbound



- 3. CIS Import/Export
  - From Europe / From Asia
  - To Moscow



**4. Project Transportation** 

# 1. EURASIAN SERVICE LINES







# 1.2. WESTBOUND / SPEED TRAIN





# 1.3. ROUTING TO / FROM JAPAN & S.KOREA





Japan to Warszawa / Hamburg / Duisburg

- → via Suzhou 19-22 days
- → via Dalian 21-25 days

S.Korea to Warszawa / Hamburg / Duisburg

- → via Yinkou 20-23 days
- → via Vostochny 20-24 days







## 3. CIS SERVICES



FROM EUROPE – 40FT HC COC AND 20FT HC COC



FROM ASIA – 40FT HC COC AND 20FT HC COC



FROM CHINA TO CIS



FROM SUZHOU TO MOSCOW