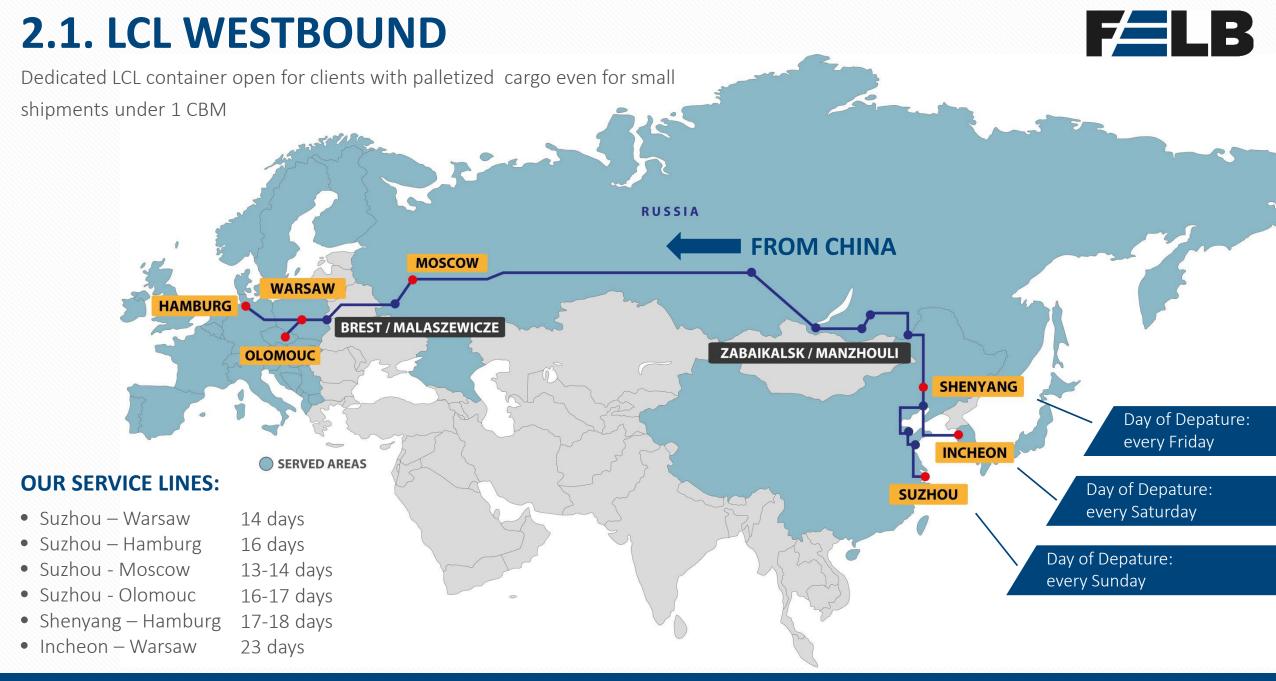

# **FELBs SERVICES**

- 1.1. Westbound / standard service
- 1.2. Westbound /speed train
- 1.3. Routing to / from Japan & S.Korea
- 1.4. Eastbound / standard service

2. LCL Services

- 2.1. Westbound
- 2.2. Eastbound