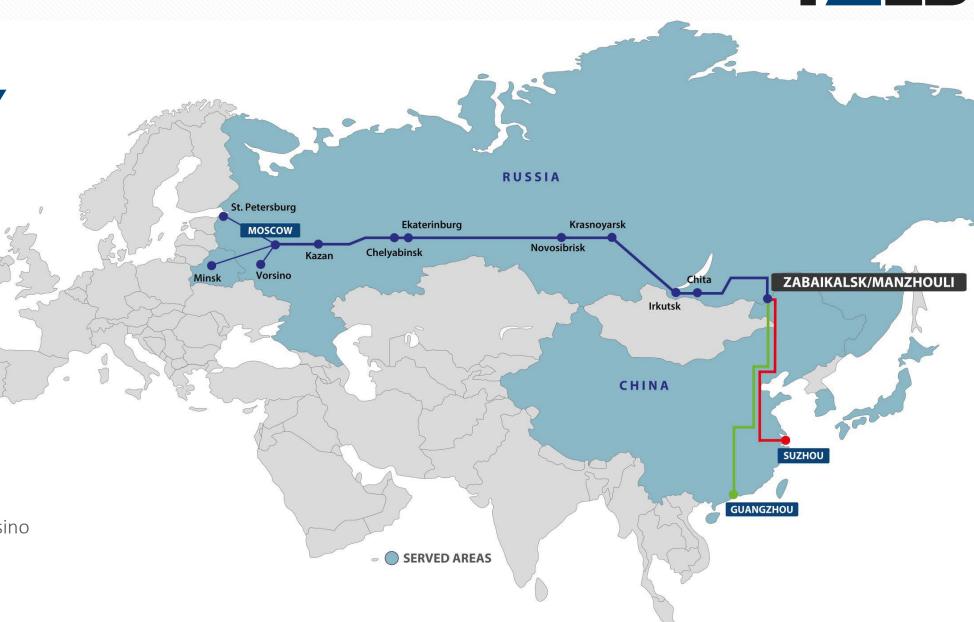

# 1. EURASIAN SERVICE LINES

# 1.3. ROUTING TO / FROM JAPAN & S.KOREA

Japan to Warszawa / Hamburg / Duisburg

- → via Suzhou 19-22 days
- → via Dalian 21-25 days

S.Korea to Warszawa / Hamburg / Duisburg

- → via Yinkou 20-23 days
- → via Vostochny 20-24 days