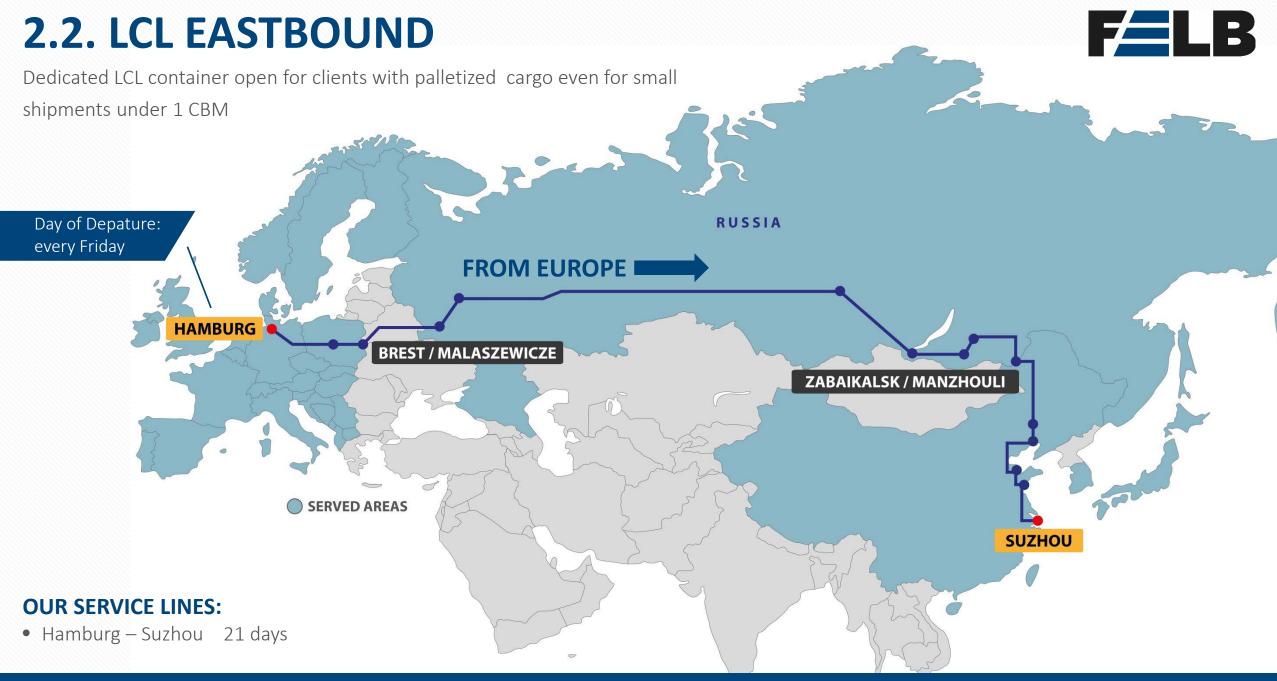

# **FELBs SERVICES**

- 1.1. Westbound / standard service
- 1.2. Westbound /speed train
- 1.3. Routing to / from Japan & S.Korea
- 1.4. Eastbound / standard service

2. LCL Services

- 2.1. Westbound
- 2.2. Eastbound