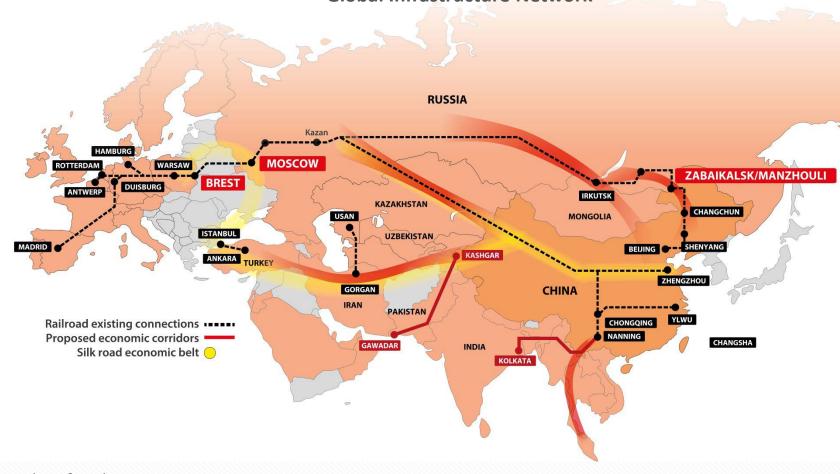

One belt, One Road: With the Silk Road initiative, China aims to build a "Global Infrastructure Network"

Railway transportation is a strong competitor of sea and air freight.