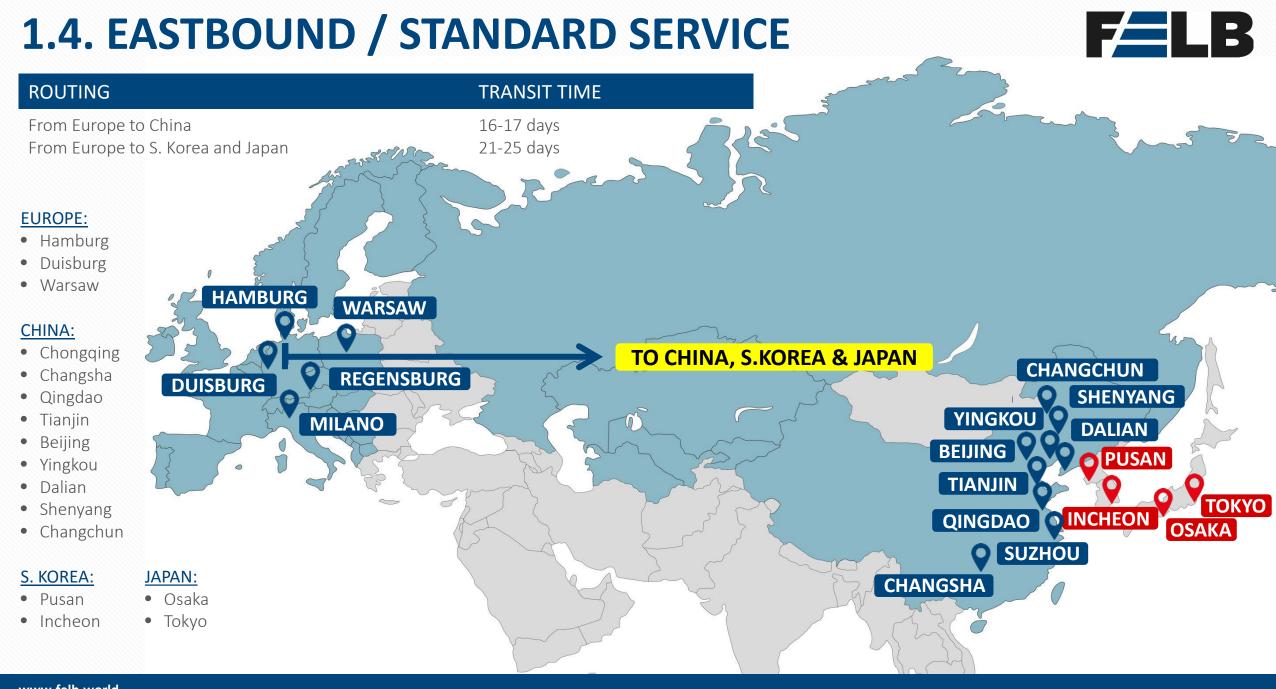

# **FELBs SERVICES**

- 1.1. Westbound / standard service
- 1.2. Westbound /speed train
- 1.3. Routing to / from Japan & S.Korea
- 1.4. Eastbound / standard service

2. LCL Services

- 2.1. Westbound
- 2.2. Eastbound