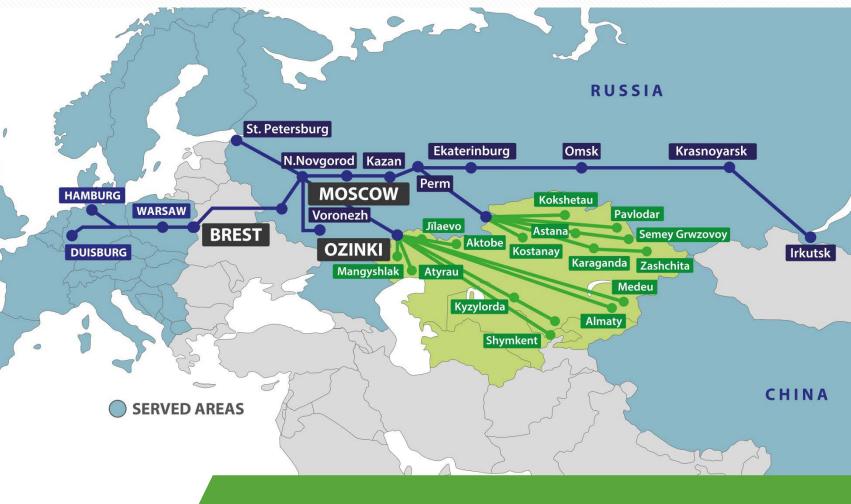

## 3. CIS SERVICES

FROM EUROPE – 40FT HC COC AND 20FT HC COC

FROM ASIA – 40FT HC COC AND 20FT HC COC

FROM CHINA TO CIS

FROM SUZHOU TO MOSCOW

Our CIS service offers destinations in Russia, Kazakhstan, Uzbekistan, Turkmenistan and Kirgistan.

# 3.1. CIS SERVICES

**TO MOSCOW** 

#### **Day of Depature:**

FCL

- Suzhou: every Saturday

- Guangzhou: every Saturday LCL

- Suzhou: every Sunday

#### **Duration:**

14 - 16 days

#### **Routes:**

- FOR Suzhou FOR Vorsino
- FOR Guangzhou FOR Vorsino