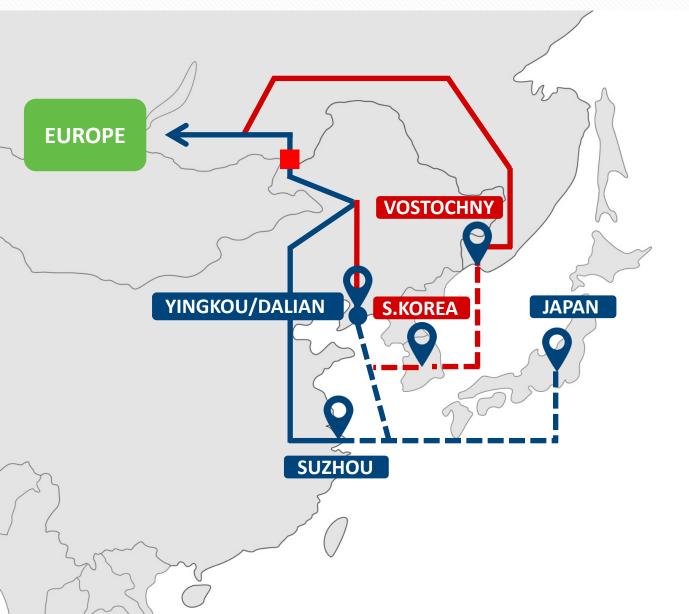

# 1.3. ROUTING TO / FROM JAPAN & S.KOREA

Japan to Warszawa / Hamburg / Duisburg

- → via Suzhou 19-22 days
- → via Dalian 21-25 days

S.Korea to Warszawa / Hamburg / Duisburg

- → via Yinkou 20-23 days
- → via Vostochny 20-24 days