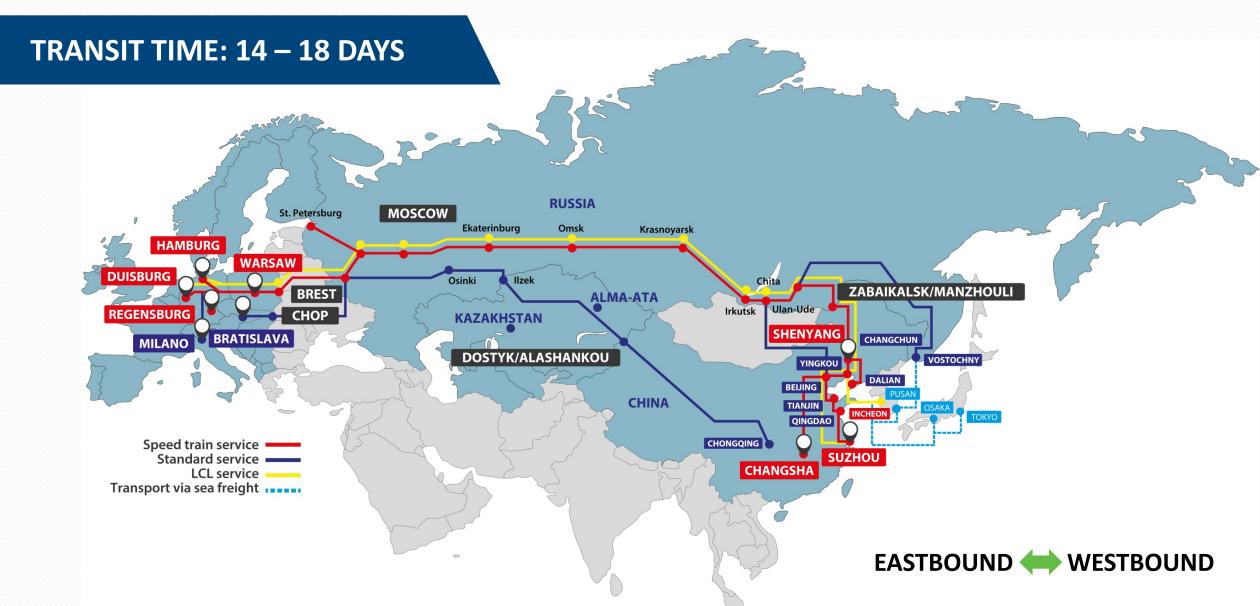

The running time of the <u>Silk Road's express rails</u> are reduced to 10-13 days from 16-18 days in the initial stage.

The importance of railway has already been recognized by large forwarding companies and is being developed. However, it is also of significant importance that the small/medium scaled transportation companies should integrate this service into their portfolio.