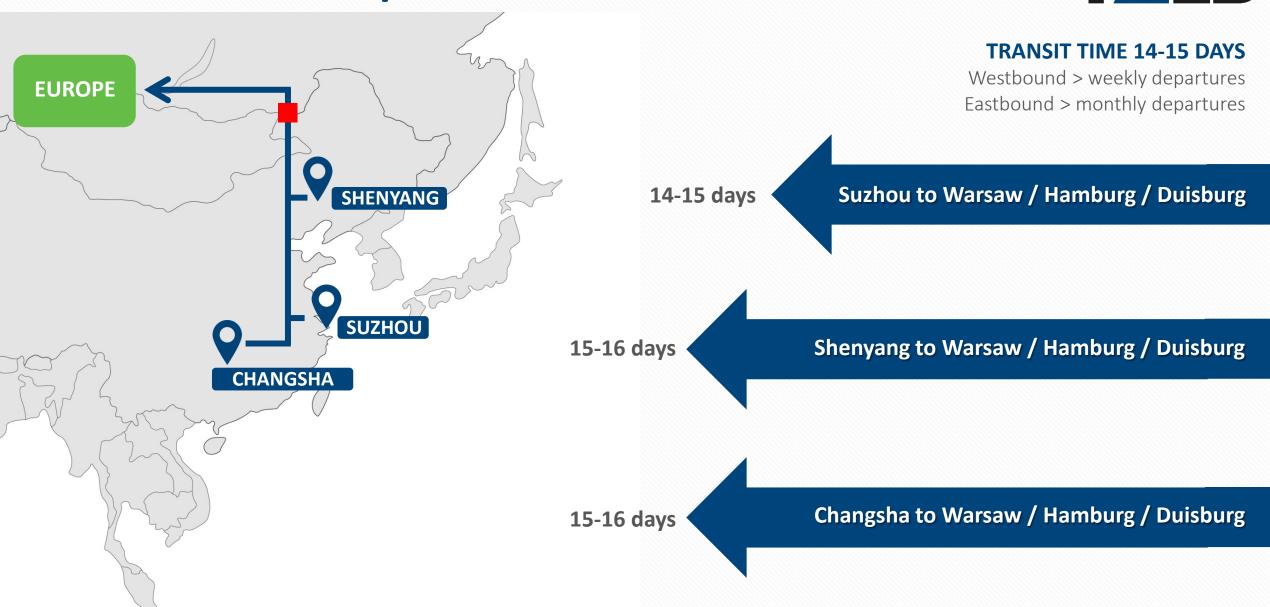

With the Silk Road initiative, China aims to build a "Global Infrastructure Network"



Railway transportation is a strong competitor of sea and air freight.

# **FACTS AND STATISTICS OVERVIEW**





**CONTAINER STOCK** 



• 4.900



**TURNOVER** 



• 2014: 75.000.000 USD

• 2015: > 110.000.000 USD



**VOLUMES** 

>

• 2014: EB/WB: **30.000 TEU** 

• 2015: **47.000 TEU** 

# **DEVELOPMENT**





# **FELBs SERVICES**







- 1.1. Westbound / standard service
- 1.2. Westbound /speed train
- 1.3. Routing to / from Japan & S.Korea
- 1.4. Eastbound / standard service



2. LCL Services

- 2.1. Westbound
- 2.2. Eastbound



- 3. CIS Import/Export
  - From Europe / From Asia
  - To Moscow



**4. Project Transportation** 

# 1. EURASIAN SERVICE LINES







# 1.2. WESTBOUND / SPEED TRAIN





# 1.3. ROUTING TO / FROM JAPAN & S.KOREA





Japan to Warszawa / Hamburg / Duisburg

- → via Suzhou 19-22 days
- → via Dalian 21-25 days

S.Korea to Warszawa / Hamburg / Duisburg

- → via Yinkou 20-23 days
- → via Vostochny 20-24 days







## 3. CIS SERVICES



FROM EUROPE – 40FT HC COC AND 20FT HC COC



FROM ASIA – 40FT HC COC AND 20FT HC COC



FROM CHINA TO CIS



FROM SUZHOU TO MOSCOW



Our CIS service offers destinations in Russia, Kazakhstan, Uzbekistan, Turkmenistan and Kirgistan.

# 3.1. CIS SERVICES



**TO MOSCOW** 

#### **Day of Depature:**

FCL

- Suzhou: every Saturday

- Guangzhou: every Saturday LCL

- Suzhou: every Sunday

#### **Duration:**

14 - 16 days

#### **Routes:**

- FOR Suzhou FOR Vorsino
- FOR Guangzhou FOR Vorsino



# 4. PROJECT TRANSPORT



#### **ROLL