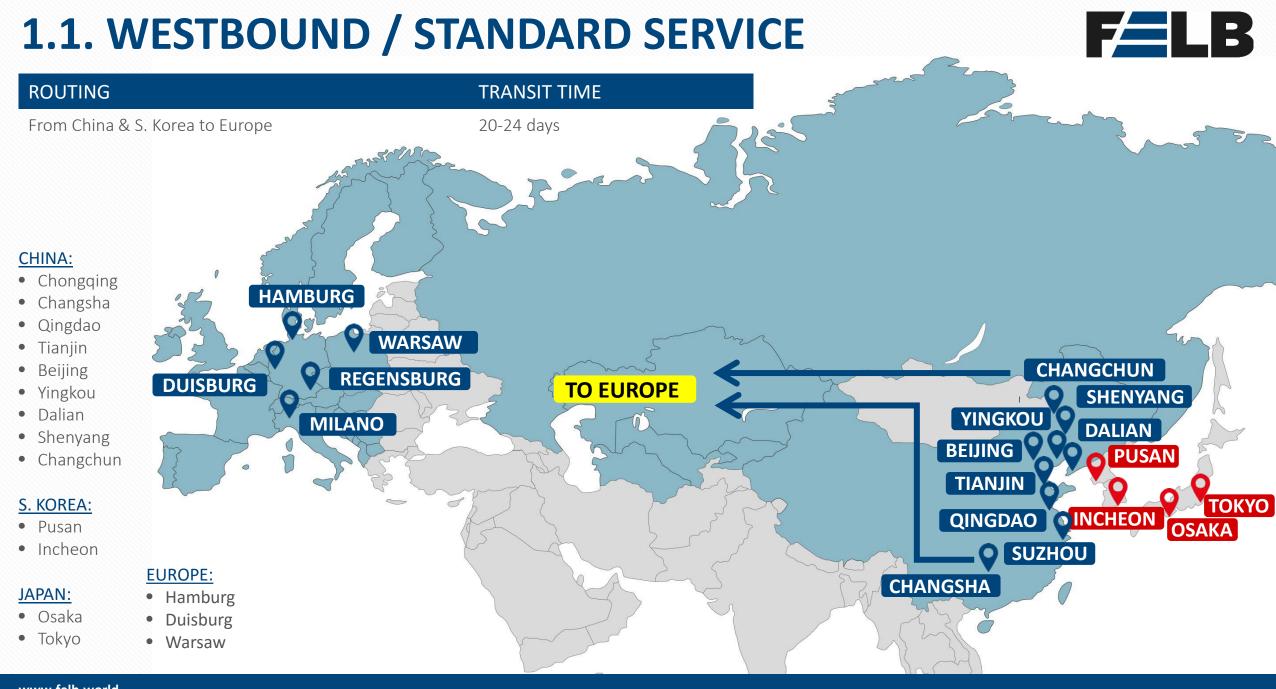

# **FELBs SERVICES**

- 1.1. Westbound / standard service
- 1.2. Westbound /speed train
- 1.3. Routing to / from Japan & S.Korea
- 1.4. Eastbound / standard service

2. LCL Services

- 2.1. Westbound
- 2.2. Eastbound