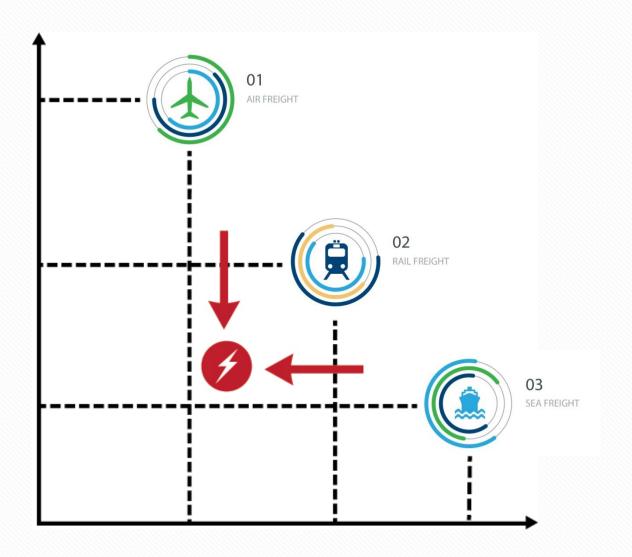

# **ADVANTAGES AND COMPARISON**

FELB'S RAIL SERVICE IS THE PERFECT BLEND OF SPEED AND COST FOR EFFICIENT LOGISTICS

### FASTER THAN SEA FREIGHT CHEAPER THAN AIR FREIGHT

- We support your company to integrate the railing service and enlarge your service portfolio by offering an alternative to sea and air freight.
- Environmental-friendly transportation aligned with the objective to decrease carbon dioxide emissions future way of transporting goods.
- Be ahead of your competitors by integrating new logistic solution in your portfolio.
- FELB also organizes workshops, training and accompanies the customers to the important business meetings.
- Flexible solutions are offered which are tailored according to the wishes of the customers.